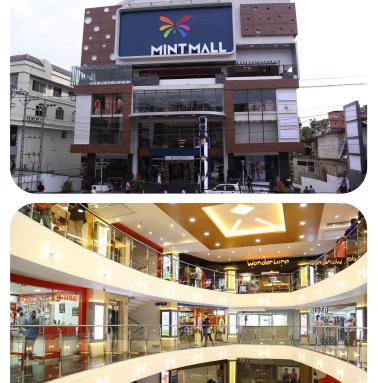

## 20 - Project/ **MINTOTEL**

22 - Project/ YES BHARATH MALL

23 - Project/ YES BHARATH CONVENTION CENTER

WEST YAS VILLA 18 Project Year : 2021 - 2022 Scope of Work : Architectural Modofication Landscaping Design & Supervision. FF&E Supply & Fix Contract. Project Location : West Yas Island. Abu Dubai, UAE Project Status : Completed