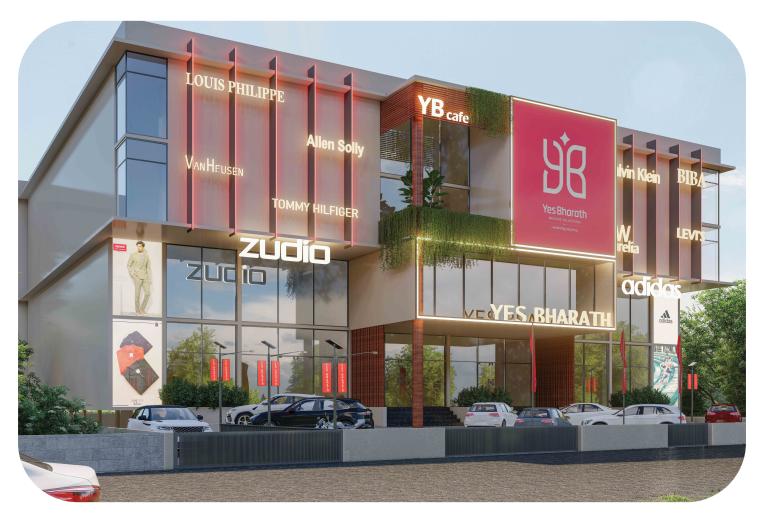

## 20 - Project/ **MINTOTEL**

22 - Project/ YES BHARATH MALL

23 - Project/ YES BHARATH CONVENTION CENTER

WEST YAS VILLA 18 Project Year : 2021 - 2022 Scope of Work : Architectural Modofication Landscaping Design & Supervision. FF&E Supply & Fix Contract. Project Location : West Yas Island. Abu Dubai, UAE Project Status : Completed